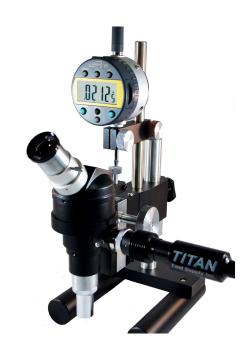

ZDM-LED-UPS Universal Power Supply. Comes with a US, UK, EU & AU Power Plug for Universal Use.

ZDM-LED with the North American Power Plug

ZDM-1 shown with the ZDM-LED Illuminator