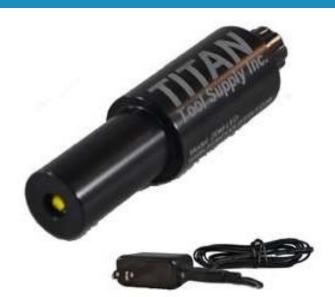

The Titan ZDM-LED Illuminator is a new LED Light source for the ZDM Depth Measuring Microscope.

This new illuminator has uniform light to allow for better image quality at the higher magnification of the ZDM-1. It also uses less power then the standard incandescent system.

The power supply comes standard with a North American USB power supply, there is also a universal power supply available that can be used from 100-240V 50/60 Hz. with the addition of the ZDM-LED UPS Universal Power Supply it can be used anywhere in the world.

The LED system is rated at 320 lumens maximum output and has a built in rhestatically controled dimmer switch. The LED is rated for over 75,000 hours of use.

Power consumption is 0.77 Amps at 2.5 Watts.

ZDM-LED-UPS Universal Power Supply. Comes with a US, UK, EU & AU Power Plug for Universal Use.

ZDM-LED with the North American Power Plug

ZDM-1 shown with the ZDM-LED Illuminator